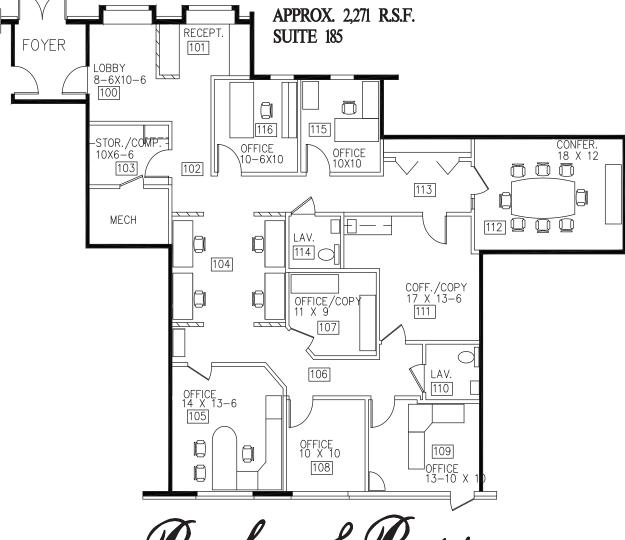

## **PROPERTY ADDRESS:**

5777 W. Maple Rd.

Suite 185

West Bloomfield, MI 48322

SUITE SIZE: 2,271 Sq. Ft. AVAILABLE: Immediately FLOORPLAN: See page 2 LEASE RATE: Negotiable LEASE TERM: Negotiable DEMOGRAPHICS:

## **SUITE DESCRIPTION:**

- 6 offices: 3 windowed, 3 non-windowed
- Large conference room
- Lobby with receptions area upon entry
- 4 training / admin stations
- Coffee/copy room
- Storage room
- 2 private lavatories
- View of the courtyard

Other features include windows that open, individual control over HVAC and convenient parking just steps from entrance.

VE OFFICES 5777 MAPLE - WEST BLOOMFIELD APPROX. 2,271 R.S.F. SUITE 185

Beachum & Roeser