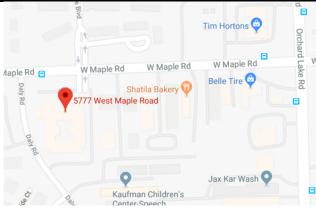

## **PROPERTY ADDRESS:**

5777 W. Maple Rd.

Suite 185

West Bloomfield, MI 48322

SUITE SIZE: 2,271 Sq. Ft. AVAILABLE: Immediately FLOORPLAN: See page 2 LEASE RATE: Negotiable LEASE TERM: Negotiable DEMOGRAPHICS: