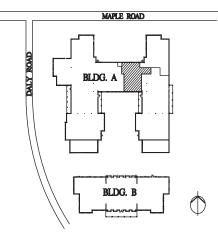

## **PROPERTY ADDRESS:**

5777 W. Maple Rd.

Suite 185

West Bloomfield, MI 48322

SUITE SIZE: 2,271 Sq. Ft. AVAILABLE: Immediately FLOORPLAN: See page 2 LEASE RATE: Negotiable LEASE TERM: Negotiable DEMOGRAPHICS: