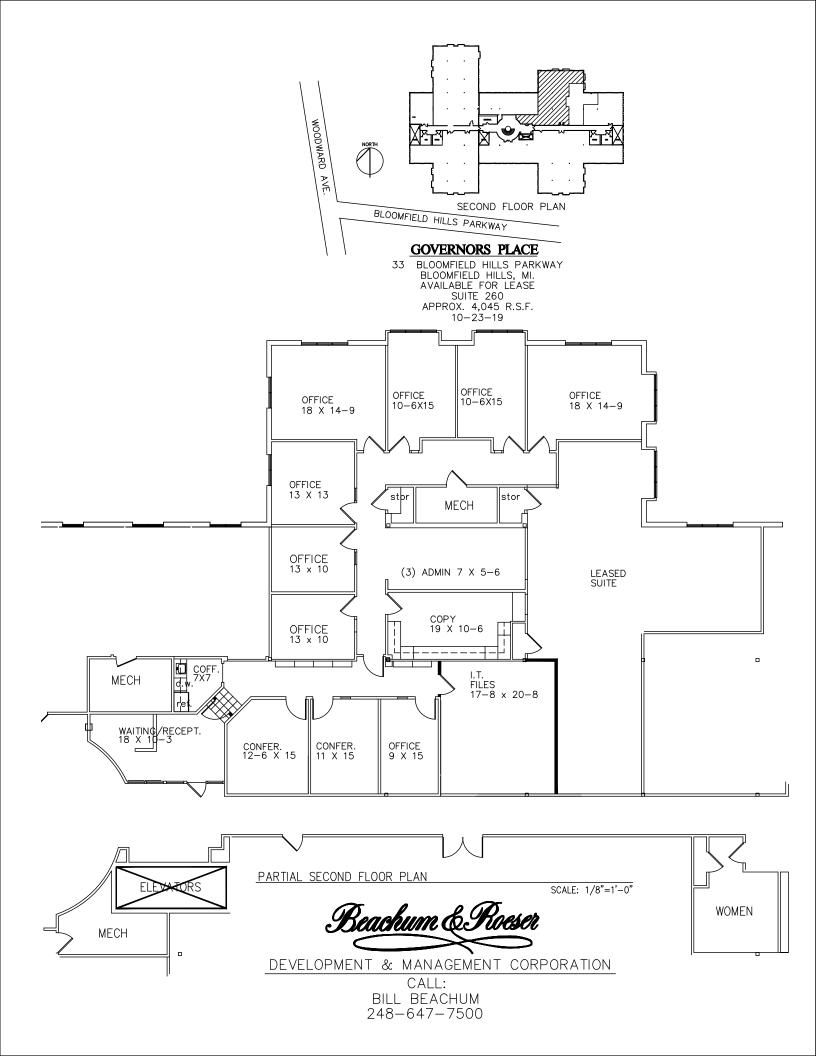

## Bloomfield Hills - Governor's Place Building - 4,045 Sq. Ft

## **PROPERTY ADDRESS:**

33 Bloomfield Hills Parkway Suite 260 Bloomfield Hills, MI 48304

SUITE SIZE: 4,045 Sq. Ft. AVAILABLE: Immediately FLOORPLAN: See page 2 LEASE RATE: Negotiable LEASE TERM: 5 year term DEMOGRAPHICS:

## **SUITE DESCRIPTION:**

Beautiful large 2nd floor suite available in the prestigious Governor's Place Executive Offices in Bloomfield Hills. Suite features a waiting /reception upon entry to suite, 5 windowed offices – 2 of which are corner offices, 4 non-windowed offices, 2 conference rooms, a large admin area, a large file room, a separate copy room, a coffee room with sink and counter, and private in-suite lavatories. Other features include windows that open, individual control over HVAC and plenty of convenient parking.