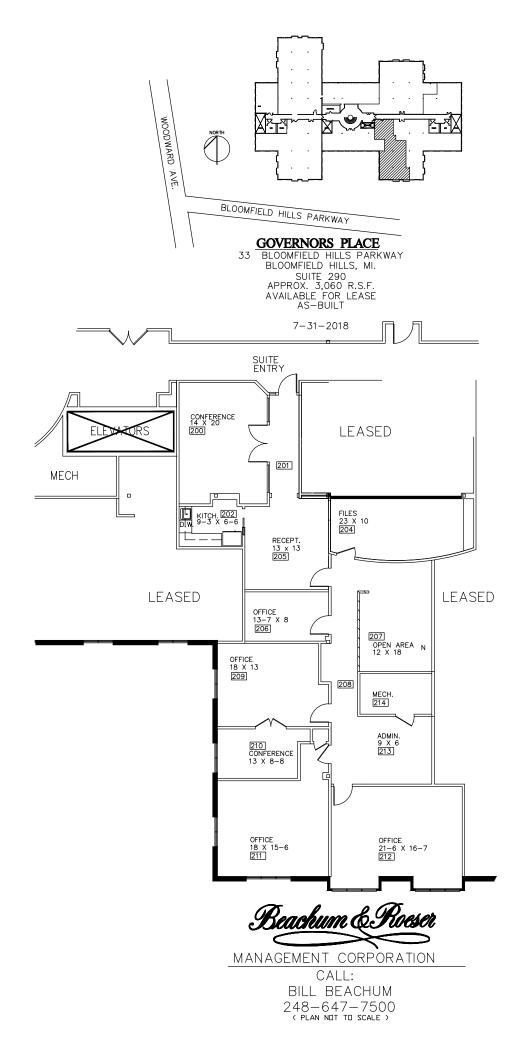

## Bloomfield Hills - Governor's Place Building - 3,060 Sq. Ft

## **PROPERTY ADDRESS:**

33 Bloomfield Hills Parkway Suite 290 Bloomfield Hills, MI 48304

SUITE SIZE: 3,060 Sq. Ft. AVAILABLE: Immediately FLOORPLAN: See page 2 LEASE RATE: Negotiable LEASE TERM: 5 year term DEMOGRAPHICS: Oakland County, MI: Population (2015): 1,243,970 Median household income (2015): \$67,465 Median house value (2015): \$178,900 Bloomfield Hills, MI: Population (2015): 42,112 Median household income (2015): \$112,154 Median house value (2015): \$350,600

## SUITE DESCRIPTION:

Large suite available in the prestigious Governor's Place Executive Office Building. Suite features: 3 windowed offices; 1 non-windowed office; a reception area; 2 conference rooms, one of which is windowed; a file room; an open area, to use as you need; and a kitchen with sink and countertop. Other features include individual control over the HVAC; windows that open and plenty of convenient parking.