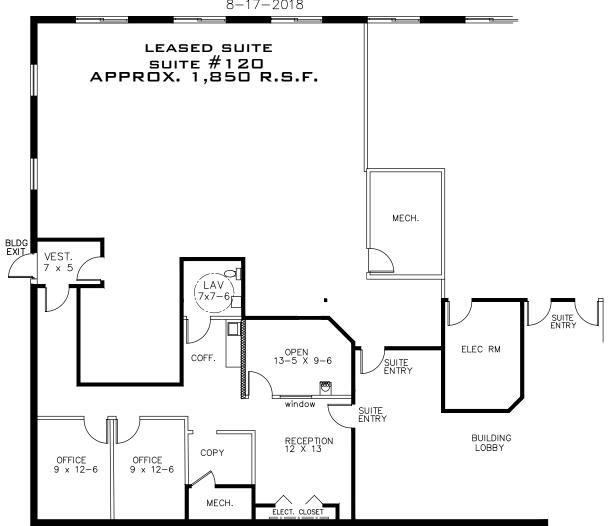

## **PROPERTY ADDRESS:**

31600 Telegraph Road Suite 130 Bingham Farms, MI 48025

SUITE SIZE: 895 Sq. Ft. AVAILABLE: Immediately FLOORPLAN: See page 2 LEASE RATE: Negotiable LEASE TERM: 5 year term DEMOGRAPHICS:

## **SUITE DESCRIPTION:**

Nice corner suite available that is perfect for a small 2-3 person office. Suite features: a reception area upon entry with a windowed counter; 2 offices; an open area; a copy room; a breakroom and a private lavatory. Other features include: windows that open; individual control over the HVAC and plenty of convenient parking just steps from building entrance.