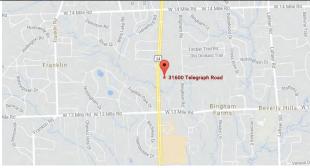

## **PROPERTY ADDRESS:**

31600 Telegraph Road Suite 130 Bingham Farms, MI 48025

SUITE SIZE: 895 Sq. Ft. AVAILABLE: Immediately FLOORPLAN: See page 2 LEASE RATE: Negotiable LEASE TERM: 5 year term DEMOGRAPHICS: