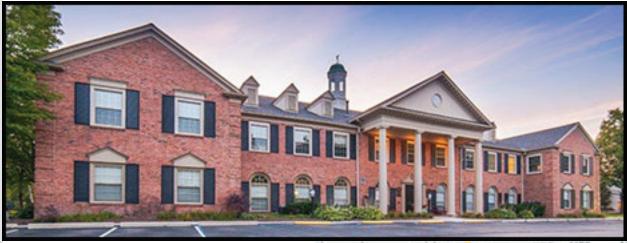

## Bingham Farms - Georgetowne 31700 Building - 3,519 Sq. Ft

## SUITE DESCRIPTION:

A nice corner suite available at the beautiful Georgetowne Executive Office Building. Suite features: Four (4) windowed offices; 3 work cubicles; a waiting room upon entrance; a nicely sized conference room; and a kitchen with a sink and countertop. Other features include: windows that open; individual control over HVAC and plenty of convenient parking just steps from building entrance.