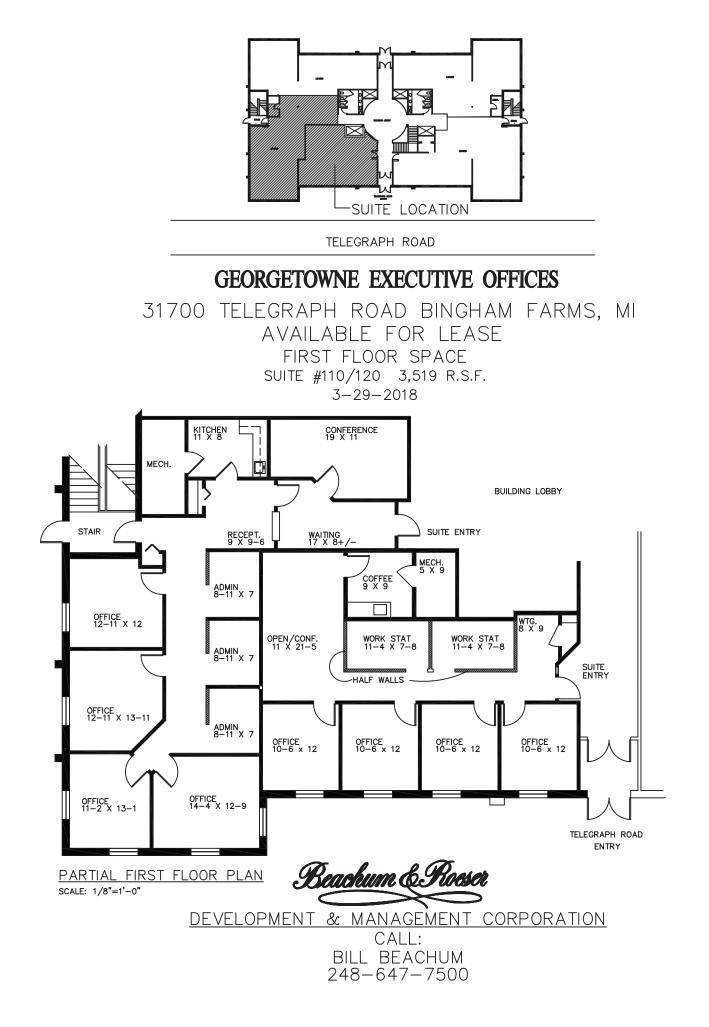

## **PROPERTY ADDRESS:**

31700 Telegraph Road Suite 110 and 120 (combined) Bingham Farms, MI 48025

SUITE SIZE: 3,519 Sq. Ft. AVAILABLE: Immediately FLOORPLAN: See page 2 LEASE RATE: Negotiable LEASE TERM: 5 year term DEMOGRAPHICS: Oakland County, MI: Population (2015): 1,243,970 Median household income (2015): \$67,465 Median house value (2015): \$178,900 Bingham Farms, MI: Population (2015): 1,133 Median household income (2015): \$102,083

## SUITE DESCRIPTION:

A nice corner suite available at the beautiful Georgetowne Executive Office Building. Suite features: Four (4) windowed offices; 3 work cubicles; a waiting room upon entrance; a nicely sized conference room; and a kitchen with a sink and countertop. Other features include: windows that open; individual control over HVAC and plenty of convenient parking just steps from building entrance.

This suite could also be combined with Suite 110 for a total of 3,519sf and would add another four (4) windowed offices; two (2) more work stations; an open/conference area and another coffee/break room.