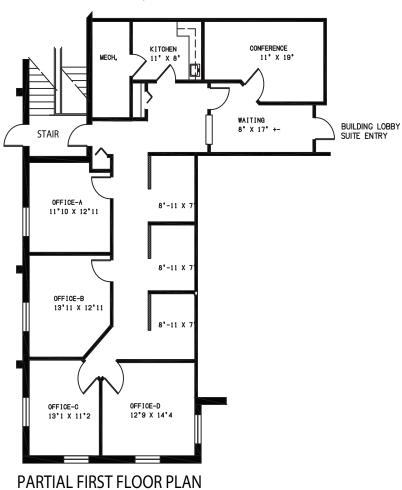

## **PROPERTY ADDRESS:**

31700 Telegraph Road Suite 120 Bingham Farms, MI 48025

SUITE SIZE: 2.041 Sq. Ft. AVAILABLE: Immediately FLOORPLAN: See page 2 LEASE RATE: Negotiable LEASE TERM: 5 year term DEMOGRAPHICS:

#### **SUITE DESCRIPTION:**

A nice corner suite available at the beautiful Georgetowne Executive Office Building. Suite features: Four (4) windowed offices; 3 work cubicles; a waiting room upon entrance; a nicely sized conference room; and a kitchen with a sink and countertop. Other features include: windows that open; individual control over HVAC and plenty of convenient parking just steps from building entrance.

# **GEORGETOWNE EXECUTIVE OFFICES**

31700 TELEGRAPH ROAD - BINGHAM FARMS, MI FIRST FLOOR SPACE AVAILABLE FOR LEASE SUITE #120 2,041 R.S.F.

SCALE: 1/8"=1'-0"

**DEVELOPMENT & MANAGEMENT CORPORATION** 

CALL: BILL BEACHUM 248-647-7500