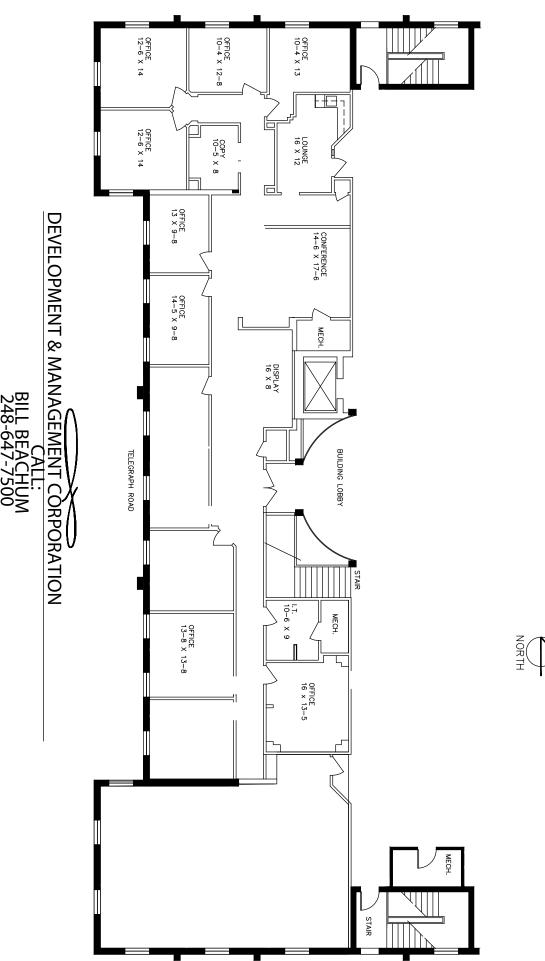

## **PROPERTY ADDRESS:**

31700 Telegraph Road Suite 220 Bingham Farms, MI 48025

SUITE SIZE: 4,235 Sq. Ft. AVAILABLE: Immediately FLOORPLAN: See page 2 LEASE RATE: Negotiable LEASE TERM: Negotiable DEMOGRAPHICS:

## **SUITE DESCRIPTION:**

Large 2nd floor suite available – located right off the top of the beautiful spiral staircase.

## Suite features:

11 windowed offices, 1 non-windowed office, Large conference room, a display area, copy room, I.T. room, an employee lounge with sink & countertop. Other features include: Windows that open; individual control over HVAC and plenty of convenient parking, just steps from building entrance.