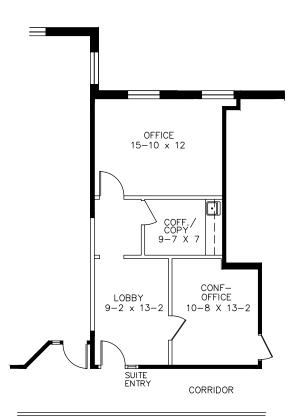

## SUITE DESCRIPTION:

Perfect 1-3 person suite available on the 2nd floor of the beautiful Georgetowne Executive Office Building. Suite features: a nicely sized lobby upon entry; a large conference room; a large windowed office; a copy/coffee room with sink and countertop. Other features include: windows that open; individual control over the HVAC and plenty of convenient parking just steps from building entrance.