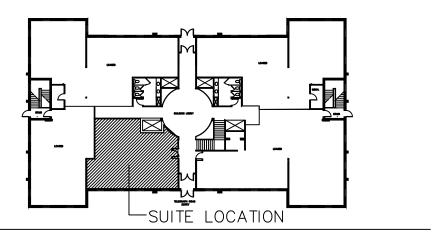

## **PROPERTY ADDRESS:**

31700 Telegraph Road Suite 110 Bingham Farms, MI 48025

SUITE SIZE: 1,478 Sq. Ft. AVAILABLE: Immediately FLOORPLAN: See page 2 LEASE RATE: Negotiable LEASE TERM: Negotiable DEMOGRAPHICS:

## **SUITE DESCRIPTION:**

Nice suite that features 4 windowed offices; a large corner conference room; a coffee area with sink and counter; a copy room; and two (2) half walled work stations. Other features include: Windows that open; individual control over the HVAC and plenty of parking just steps from building entrance.