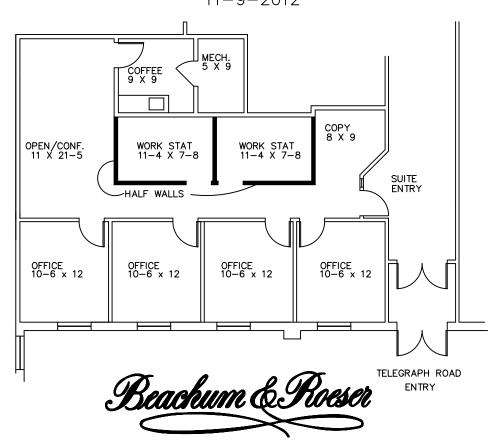

## **SUITE DESCRIPTION:**

Nice suite that features 4 windowed offices; a large corner conference room; a coffee area with sink and counter; a copy room; and two (2) half walled work stations. Other features include: Windows that open; individual control over the HVAC and plenty of parking just steps from building entrance.

## GEORGETOWNE EXECUTIVE OFFICES

31700 TELEGRAPH ROAD BINGHAM FARMS, MI AVAILABLE FOR LEASE FIRST FLOOR SPACE SUITE # 110 1,478 R.S.F. 11-9-2012

**DEVELOPMENT & MANAGEMENT CORPORATION** 

CALL:
BILL BEACHUM
248-647-7500