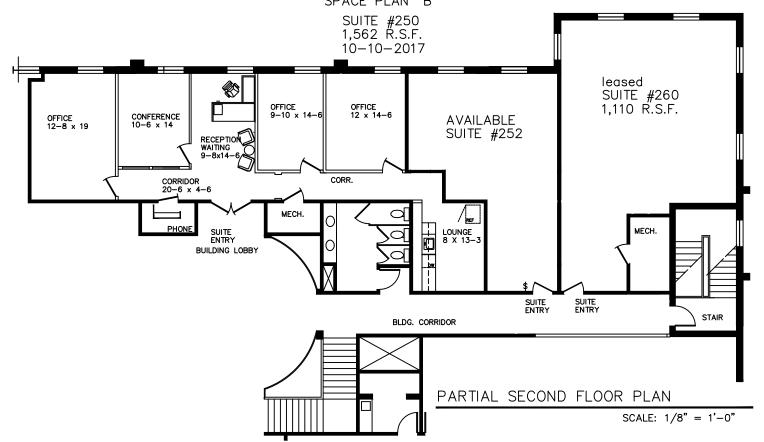

## **PROPERTY ADDRESS:**

31700 Telegraph Road Suite 250 Bingham Farms, MI 48025

SUITE SIZE: 1,562 Sq. Ft. AVAILABLE: Immediately FLOORPLAN: See page 2 LEASE RATE: Negotiable LEASE TERM: 5 year term DEMOGRAPHICS:

## **SUITE DESCRIPTION:**

Nice 2nd floor suite available at the beautiful Georgetowne Office Building. Suite currently features: three (3) nicely sized windowed offices; a large windowed conference room; a lounge with sink and countertop and a private lavatory. Other features include: windows that open; individual control over HVAC and plenty of convenient parking just steps from building entrance.

## GEORGETOWNE EXECUTIVE OFFICES

31700 TELEGRAPH ROAD - BINGHAM FARMS, MI SECOND FLOOR SUITE AVAILABLE FOR LEASE SPACE PLAN "B"

DEVELOPMENT & MANAGEMENT CORPORATION

Beachum & Roeser

CALL: BILL BEACHUM 248-647-7500