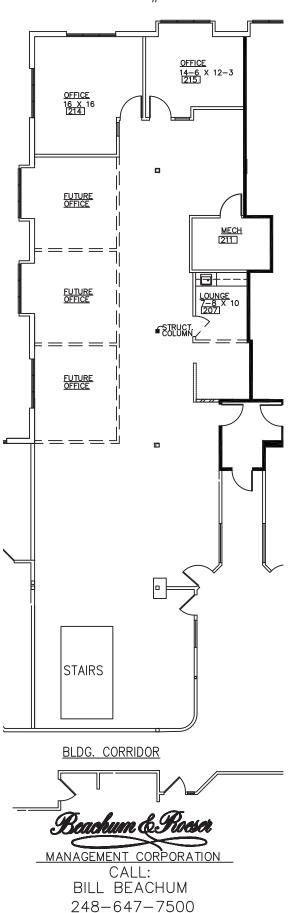

### **PROPERTY ADDRESS:**

33 Bloomfield Hills Parkway Suite 240 Bloomfield Hills, MI 48304

SUITE SIZE: 3,439 Sq. Ft. AVAILABLE: Immediately FLOORPLAN: See page 2 LEASE RATE: Negotiable LEASE TERM: 5 year term DEMOGRAPHICS:

#### Suite features:

- 5 windowed offices; 2 are corner offices
- An employee lounge with sink and countertop

Other features include individual control over the HVAC; windows that open and plenty of convenient parking.

## BEACHUM AND ROESER GOVERNORS PLACE

33 BLOOMFIELD HILLS PARKWAY BLOOMFIELD HILLS, MICHIGAN APPROX. 3,439 R.SQ.FT. SUITE #240