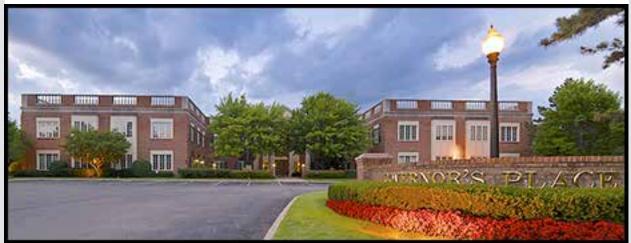

# Bloomfield Hills - Governor's Place Building - 3,439 Sq. Ft

### **PROPERTY ADDRESS:**

33 Bloomfield Hills Parkway Suite 240 Bloomfield Hills, MI 48304

SUITE SIZE: 3,439 Sq. Ft. AVAILABLE: Immediately FLOORPLAN: See page 2 LEASE RATE: Negotiable LEASE TERM: 5 year term DEMOGRAPHICS:

#### **SUITE DESCRIPTION:**

Nice 2nd floor suite available at the beautiful Governor's Place Executive Offices, located in prestigious Bloomfield Hills.