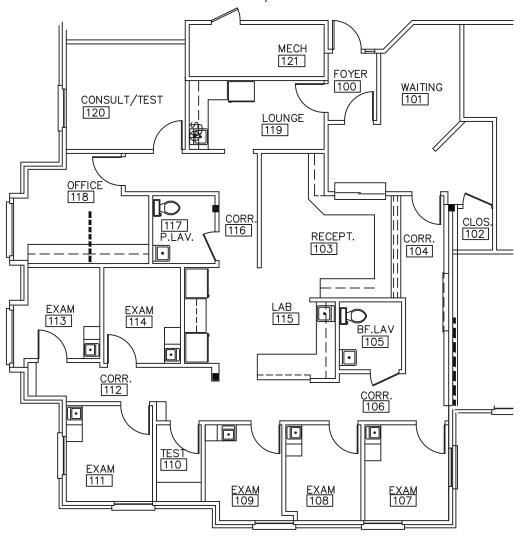

### **PROPERTY ADDRESS:**

31000 Telegraph Road Suite 100 Bingham Farms, MI 48025

SUITE SIZE: 2,606 Sq. Ft. AVAILABLE: Immediately FLOORPLAN: See page 2 LEASE RATE: Negotiable LEASE TERM: 5 year term

**DEMOGRAPHICS:** Oakland County, MI:

## **SUITE DESCRIPTION:**

Medical Suite features:

- Foyer and waiting room, upon entry
- Windowed reception
- A Lab
- 5 windowed exam rooms
- 1 non-windowed exam room
- 1 windowed office
- Testing room
- Consulting office
- An employee lounge w/ sink & countertop
- 2 private lavatories