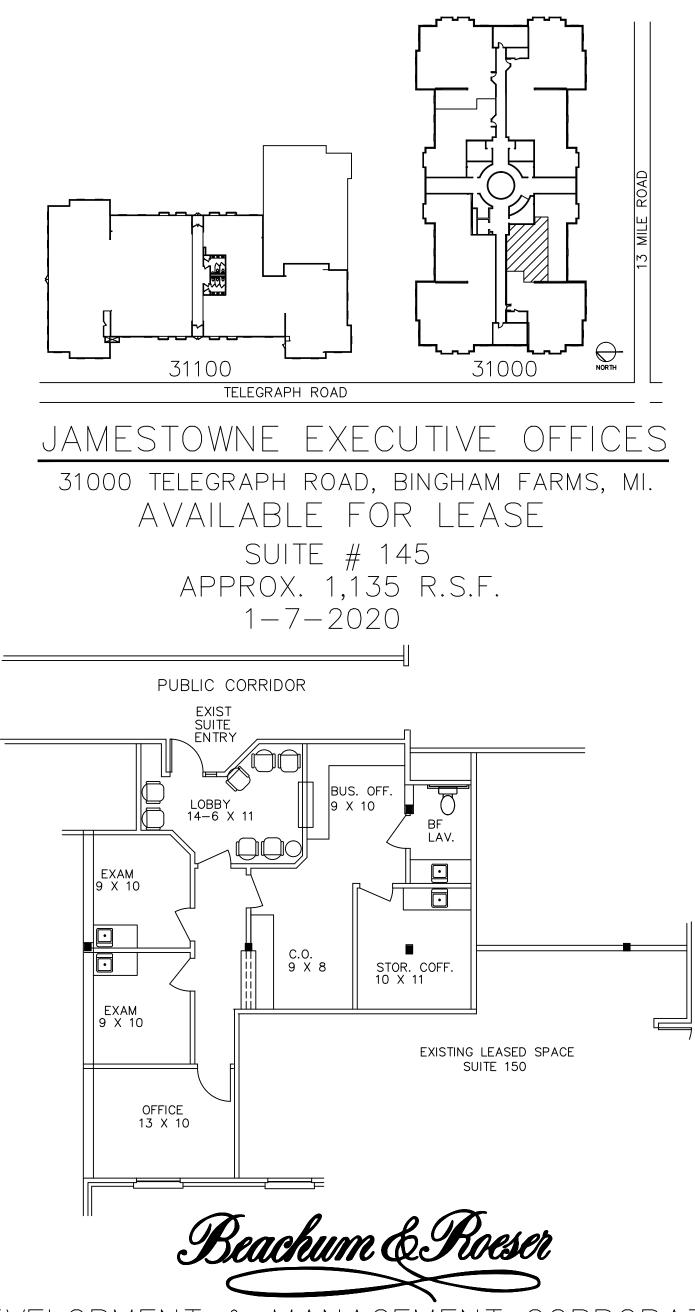

## **PROPERTY ADDRESS:** 31000 Telegraph Road

- A different level of Trust and Service –

Suite 145 Bingham Farms, MI 48025

SUITE SIZE: 1,135 Sq. Ft. AVAILABLE: Immediately FLOORPLAN: See page 2 LEASE RATE: Negotiable LEASE TERM: Negotiable DEMOGRAPHICS: Oakland County, MI: Population (2015): 1,243,970 Median household income (2015): \$67,465 Median house value (2015): \$178,900 Bingham Farms, MI:

## SUITE DESCRIPTION:

Medical Suite available that features:

- Nice waiting area/lobby upon entry
- Reception window
- Admin station
- 2 exam rooms
- 1 windowed, corner office
- Storage area
- Coffee room with sink & counter
- Private lavatory

Other features include individual control over HVAC; windows that open and plenty of convenient parking, just steps from building entrance.

CONTACT: **Bill Beachum** Phone: 248-647-7500 Cell: 248-894-8283 E-Mail: bill@beachumroeser.com 31100 Telegraph Road, Suite 200 Bingham Farms, MI 48025 248-647-7500 BeachumRoeser.com