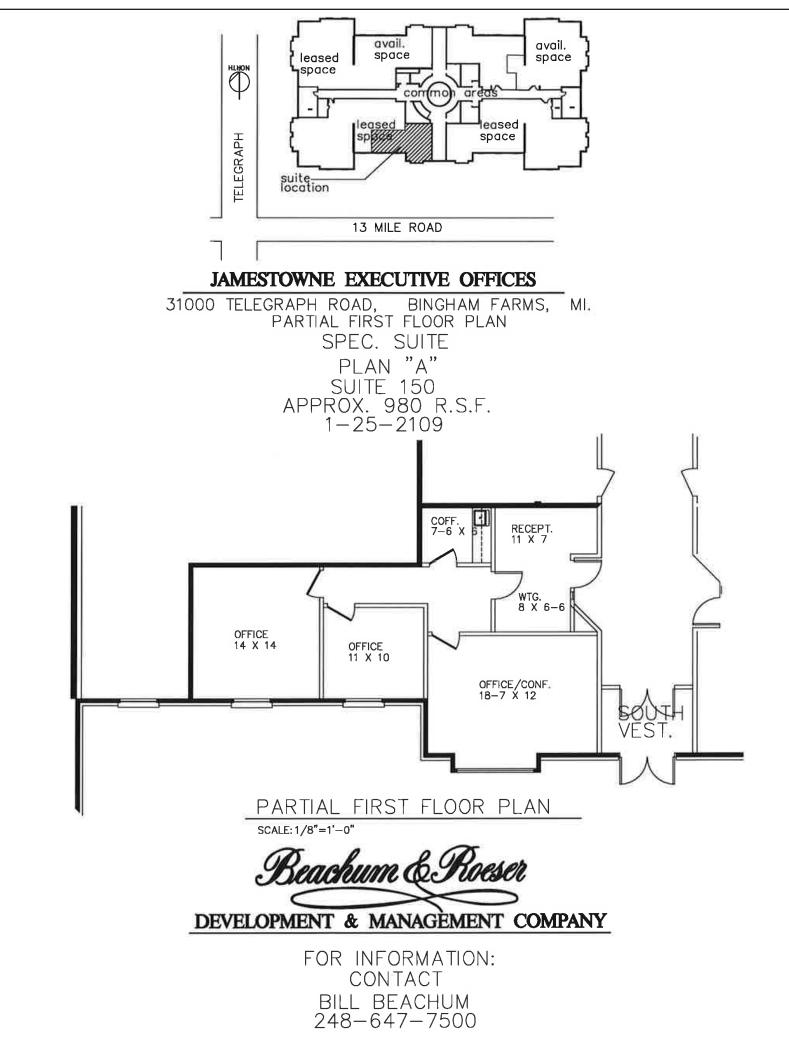

## SUITE DESCRIPTION:

Great smaller suite immediately available in the beautiful Jamestowne Executive Office Building. Suite is newly renovated throughout and is move in ready. Suite features include: a receptionist and waiting area upon entry; two windowed offices; and large windowed conference room which can also be an office; and a coffee room with sink and countertop. Other features include windows that open; individual control over the HVAC and plenty of convenient parking just steps from building entrance.