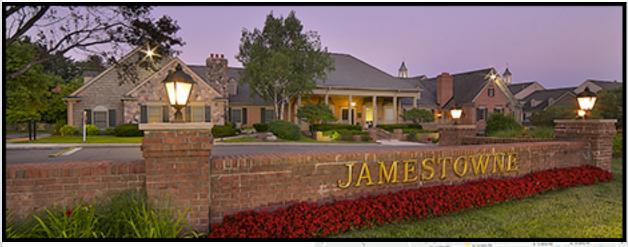

## SUITE DESCRIPTION:

Great smaller suite immediately available in the beautiful Jamestowne Executive Office Building. Suite is newly renovated throughout and is move in ready. Suite features include: a receptionist and waiting area upon entry; two windowed offices; and large windowed conference room which can also be an office; and a coffee room with sink and countertop. Other features include windows that open; individual control over the HVAC and plenty of convenient parking just steps from building entrance.