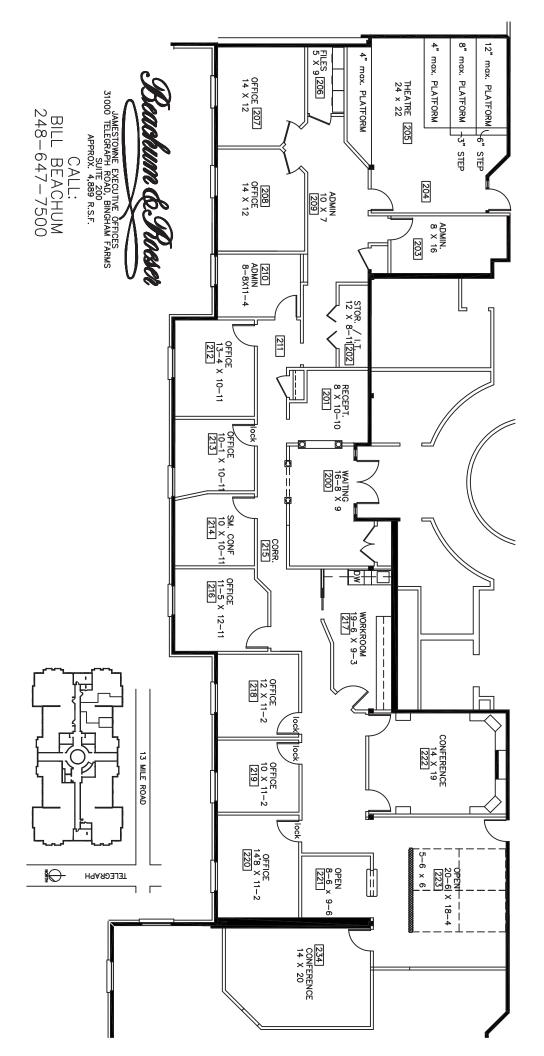

**PROPERTY ADDRESS:** 31000 Telegraph Road Suite 200 Bingham Farms, MI 48025

IM CON

- A different level of Trust and Service –

SUITE SIZE: 4,889 Sq. Ft. AVAILABLE: January 2023 FLOORPLAN: See page 2 LEASE RATE: Negotiable LEASE TERM: 5 year term DEMOGRAPHICS: Oakland County, MI: Population (2015): 1,243,970 Median household income (2015): \$67,465 Median house value (2015): \$178,900

## **Bingham Farms**, MI:

Population (2015): 1,133 Median household income (2015): \$102,083 Median house value (2015): \$361,500

248-647-7500

Large, beautiful 2nd floor suite available Suite features:

• 8 windowed offices

• Large waiting room with reception area and window

- 3 Admin stations
- Workroom
- 2 large conference rooms
- A large theatre room
- Storage room
- File room
- Open area/future office space
- Individual control over HVAC
- Windows that open
- Plenty of convenient parking