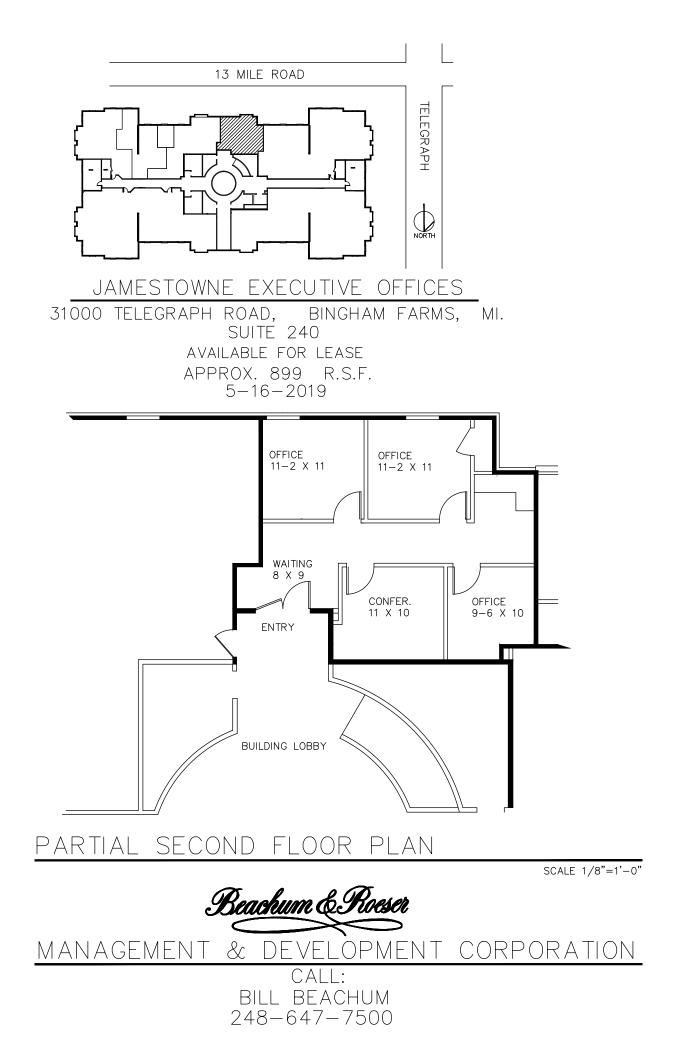

## **PROPERTY ADDRESS:**

n (de l

- A different level of Trust and Service –

31000 Telegraph Road Suite 240 Bingham Farms, MI 48025

SUITE SIZE: 900 Sq. Ft. **AVAILABLE:** Immediately FLOORPLAN: See page 2 **LEASE RATE:** Negotiable LEASE TERM: 5 year term **DEMOGRAPHICS:** Oakland County, MI: Population (2015): 1,243,970 Median household income (2015): \$67,465 Median house value (2015): \$178,900

## SUITE DESCRIPTION:

Perfectly located right off of the beautiful spiral staircase on the 2nd floor. This suite is perfect for a smaller sized company. The suite features:

- 2 windowed offices
- 1 non-windowed office
- Conference room
- Waiting area upon entry to suite

Other features include:

- Windows that open
- Individual control over the HVAC
- Plenty of convenient parking

**CONTACT: Bill Beachum** Phone: 248-647-7500 Cell: 248-894-8283 E-Mail: bill@beachumroeser.com 31100 Telegraph Road, Suite 200 Bingham Farms, MI 48025 248-647-7500