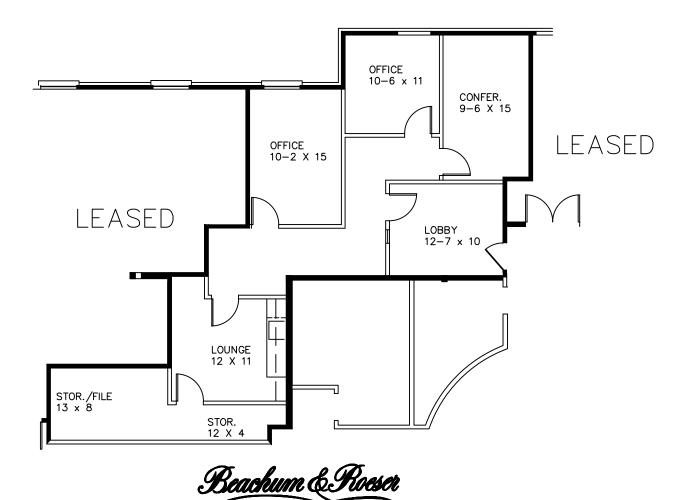

#### **SUITE DESCRIPTION:**

Nicely sized lobby upon entrance to suite; a conference room; two (2) windowed offices; good sized storage/file room and an employee lounge with sink and counter. Other features include: windows that open; individual control over HVAC and plenty of convenient parking just steps from building entrance.