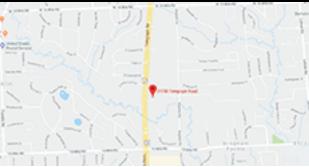

#### **PROPERTY ADDRESS:**

31000 Telegraph Road Suite 250 Bingham Farms, MI 48025

SUITE SIZE: 1,323 Sq. Ft. AVAILABLE: Immediately FLOORPLAN: See page 2 LEASE RATE: Negotiable LEASE TERM: Negotiable DEMOGRAPHICS: