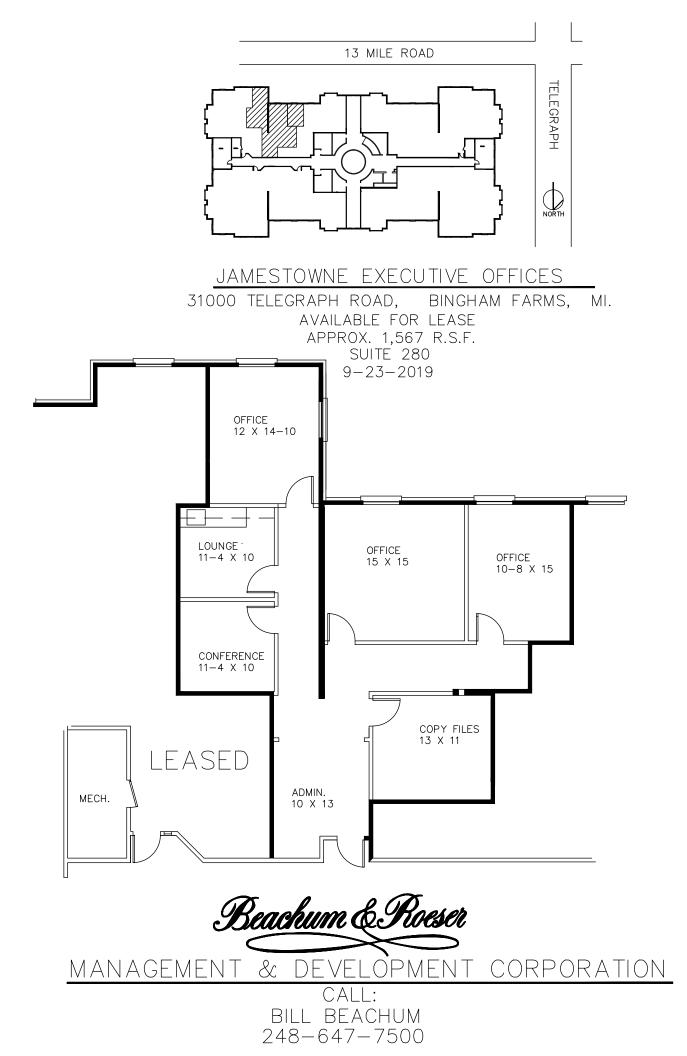

## Bingham Farms - Jamestowne 31000 Building - 1,567 Sq. Ft

**PROPERTY ADDRESS:** 31000 Telegraph Road Suite 280 Bingham Farms, MI 48025

IM (De I

- A different level of Trust and Service –

SUITE SIZE: 1,567 Sq. Ft. AVAILABLE: Immediately FLOORPLAN: See page 2 LEASE RATE: Negotiable LEASE TERM: 5 year term DEMOGRAPHICS: Oakland County, MI: Population (2015): 1,243,970 Median household income (2015): \$67,465 Median house value (2015): \$178,900 Bingham Farms, MI: Population (2015): 1,133 Median household income (2015): \$102,083 Median house value (2015): \$361,500

## SUITE DESCRIPTION:

Nice suite located on the 2nd floor and features: three (3) windowed offices; a nice admin area upon entry; a conference room; a copy/file room; a lounge with sink and countertop. Other features include: individual control over HVAC; windows that open and plenty of convenient parking, just steps from building entrance.