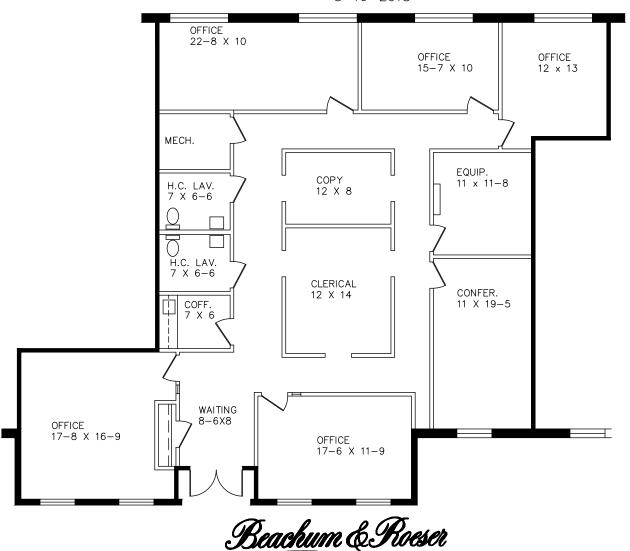

## **SUITE DESCRIPTION:**

Very nice suite available that features: double door entrance into suite; a waiting room; 5 windowed offices; a large conference room; a small conference room; a copy room; a clerical station in center of suite; a coffee room and two private, handicapped accessible lavatories. Other features include: windows that open, individual control over HVAC and convenient parking just steps from building entrance.