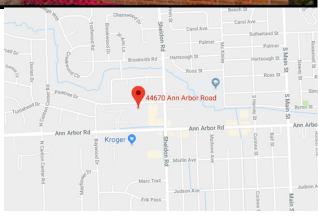

## **PROPERTY ADDRESS:**

44670 Ann Arbor Road Suite 130 Plymouth, MI 48170

SUITE SIZE: 2,622 Sq. Ft. AVAILABLE: Immediately FLOORPLAN: See page 2 LEASE RATE: Negotiable LEASE TERM: 5 year term DEMOGRAPHICS: