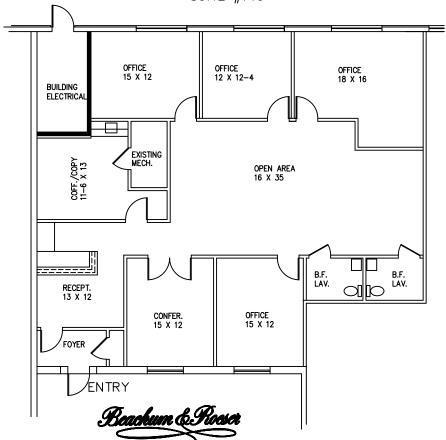

## SUITE DESCRIPTION:

Nice suite available with a foyer entrance into an attractive reception area; a windowed conference room; four(4) windowed offices; copy room, which can double as another conference room; a large open area in the middle of the suite and two private lavatories. Other features include: windows that open; individual control over HVAC and plenty of parking, just steps from building entrance.