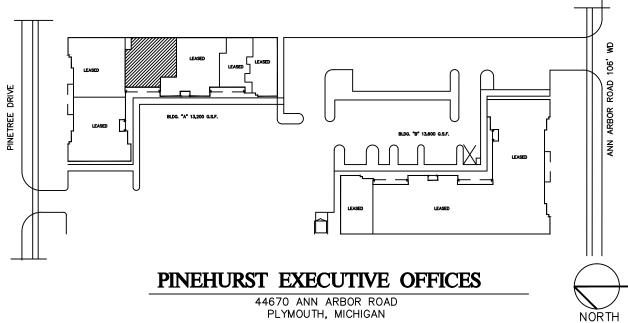

## **PROPERTY ADDRESS:**

44670 Ann Arbor Road Suite 140 Plymouth, MI 48170

SUITE SIZE: 2,300 Sq. Ft. AVAILABLE: Immediately FLOORPLAN: See page 2 LEASE RATE: Negotiable LEASE TERM: Negotiable DEMOGRAPHICS:

44670 ANN ARBOR ROAD PLYMOUTH, MICHIGAN AVAILABLE FOR LEASE APPROX. 2,318 U.S.F. SUITE #140

MANAGEMENT AND DEVELOPMENT COMPANY
CALL:
BILL BEACHUM
248-647-7500