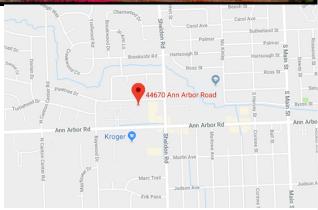

## **PROPERTY ADDRESS:**

44670 Ann Arbor Road Suite 140 Plymouth, MI 48170

SUITE SIZE: 2,300 Sq. Ft. AVAILABLE: Immediately FLOORPLAN: See page 2 LEASE RATE: Negotiable LEASE TERM: Negotiable DEMOGRAPHICS: