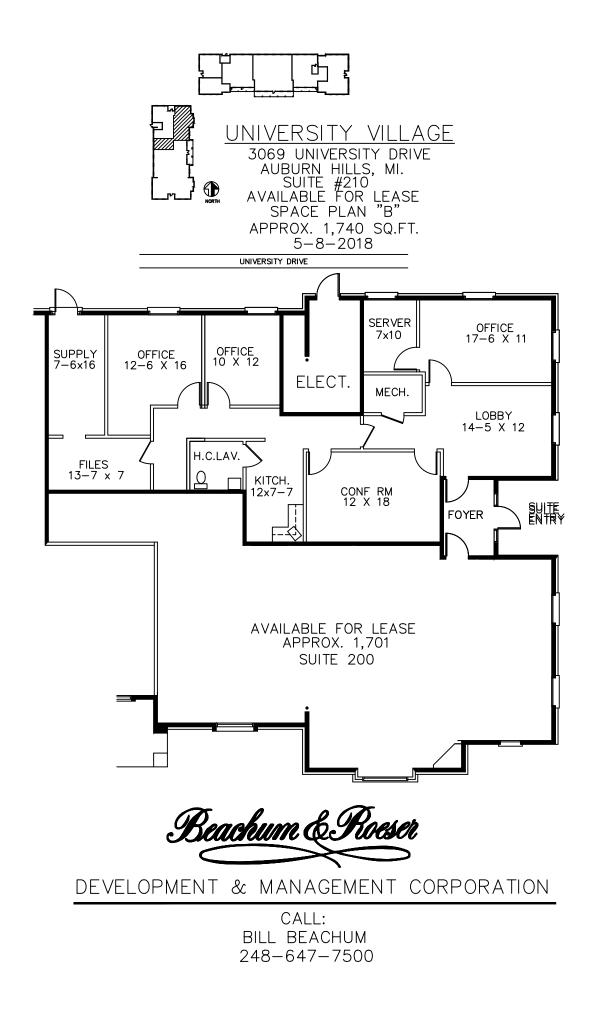

## **PROPERTY ADDRESS:** 3069 University Drive Suite 210 Auburn Hills, MI 48326

- A different level of Trust and Service –

SUITE SIZE: 1,740 Sq. Ft. AVAILABLE: Immediately FLOORPLAN: See page 2 LEASE RATE: Negotiable LEASE TERM: Negotiable DEMOGRAPHICS: Oakland County, MI: Population (2015): 1,243,970 Median household income (2015): \$67,465 Median house value (2015): \$178,900 Auburn Hills, MI: Population (2014): 21,845 Median household income (2016): \$55,277

## SUITE DESCRIPTION:

Nice corner suite available that features: a foyer entrance; a conference room; up to four (4) windowed offices; a kitchen with a nice counter and sink; a server room; and a private lavatory. Other features include: windows that open, individual control over the HVAC and plenty of convenient parking, just steps from entrance.