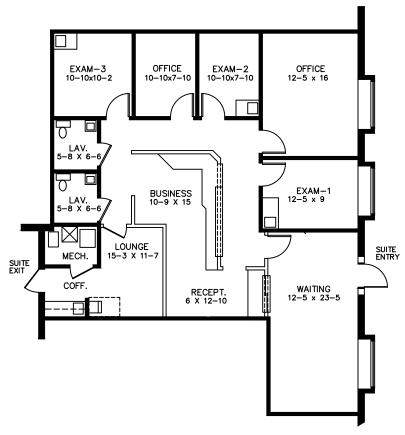

## **SUITE DESCRIPTION:**

Nice medical or office suite available, featuring: large waiting room upon entry; large reception area centrally located for all exam rooms and offices; one (1) windowed office; one (1) non-windowed office; three (3) exam rooms; an employee lounge; a coffee room with sink and counter and two private lavatories. Other features include: windows that open and individual control over HVAC.