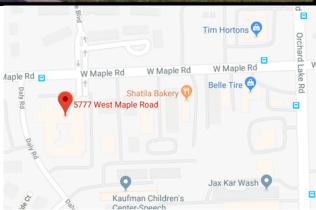

## **PROPERTY ADDRESS:**

5777 W. Maple Rd. Suite 170

West Bloomfield, MI 48322

SUITE SIZE: 1,788 Sq. Ft. AVAILABLE: Immediately FLOORPLAN: See page 2 LEASE RATE: Negotiable LEASE TERM: Negotiable DEMOGRAPHICS: