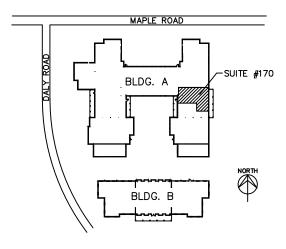

## **PROPERTY ADDRESS:**

5777 W. Maple Rd. Suite 170

West Bloomfield, MI 48322

SUITE SIZE: 1,788 Sq. Ft. AVAILABLE: Immediately FLOORPLAN: See page 2 LEASE RATE: Negotiable LEASE TERM: Negotiable DEMOGRAPHICS: