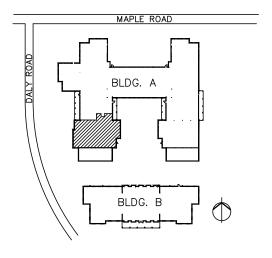

## **PROPERTY ADDRESS:**

5777 W. Maple Rd.

Suite 180

West Bloomfield, MI 48322

SUITE SIZE: 2,950 Sq. Ft. AVAILABLE: 1/1/2020 FLOORPLAN: See page 2 LEASE RATE: Negotiable LEASE TERM: 5 year term DEMOGRAPHICS:

## YORKTOWNE EXECUTIVE OFFICES

MANAGEMENT CORPORATION

CALL:
BILL BEACHUM
248-647-7500
( PLAN NOT TO SCALE )