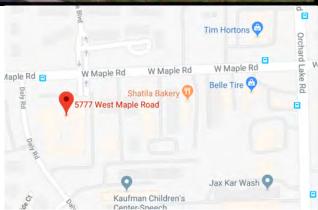

## **PROPERTY ADDRESS:**

5777 W. Maple Rd.

Suite 180

West Bloomfield, MI 48322

SUITE SIZE: 2,950 Sq. Ft. AVAILABLE: 1/1/2020 FLOORPLAN: See page 2 LEASE RATE: Negotiable LEASE TERM: 5 year term DEMOGRAPHICS: