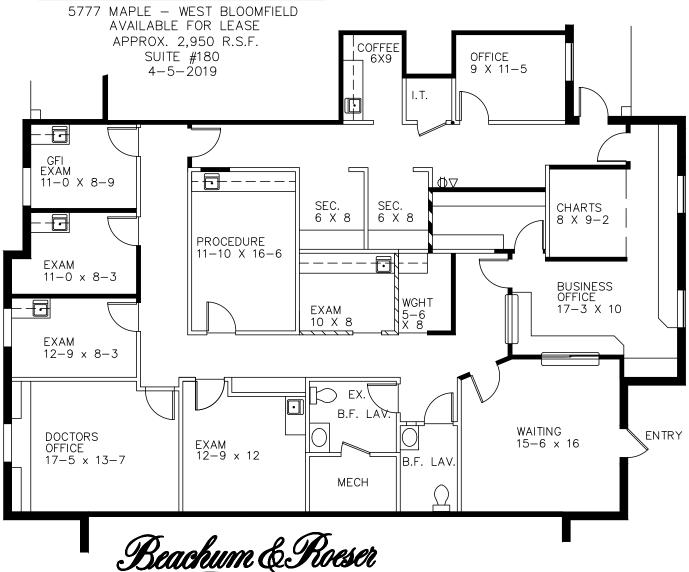

## **PROPERTY ADDRESS:**

5777 W. Maple Rd.

Suite 180

West Bloomfield, MI 48322

SUITE SIZE: 2,950 Sq. Ft. AVAILABLE: 1/1/2020 FLOORPLAN: See page 2 LEASE RATE: Negotiable LEASE TERM: 5 year term DEMOGRAPHICS:

## **SUITE DESCRIPTION:**

Medical/General office suite available January 1, 2020. Suite is currently set up as medical but could be reverted back to general office. Suite features: A large waiting room, upon entry; 5 exam rooms; 2 large corner offices that are windowed; 1 small windowed office; 2 private lavatories; a coffee room with a sink and countertop; 2 sectional/cubicles; and a large procedure room. Other features include: individual control over HVAC; windows that open and convenient parking just steps from building entrance.