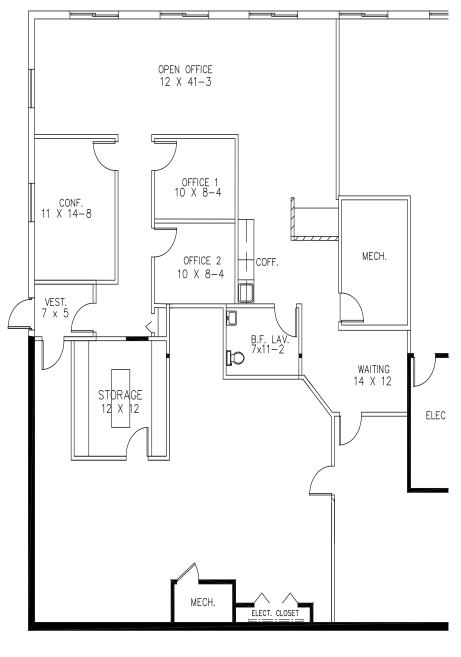

## SUITE DESCRIPTION:

- Nicely sized waiting and reception area
- 2 non-windowed offices
- Large, windowed open area
- 1 windowed conference room
- Coffee area
- Private lavatory

• Large, windowed open area overlooking a beautiful, wooded area

## SUITE #120 APPROX. 1,765 R.S.F. SUITE #130 APPROX. 1,364 R.S.F.

Beachum & Roeser

DEVELOPMENT & MANAGEMENT CORPORATION

CALL: BILL BEACHUM 248-647-7500