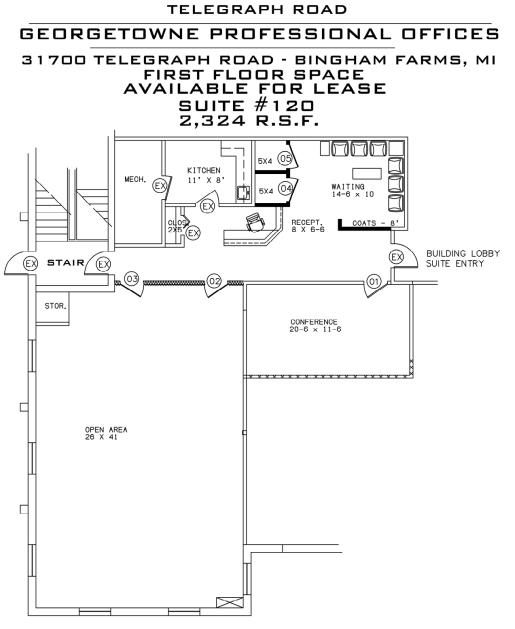

**PROPERTY ADDRESS:** 31700 Telegraph Road Suite 120 Bingham Farms, MI 48025

SUITE SIZE: 2,324 Sq. Ft. AVAILABLE: Immediately FLOORPLAN: See page 2 LEASE RATE: Negotiable LEASE TERM: Negotiable DEMOGRAPHICS: Oakland County, MI: Population (2015): 1,243,970 Median household income (2015): \$67,465 Median house value (2015): \$178,900 Bingham Farms, MI: Population (2015): 1,133