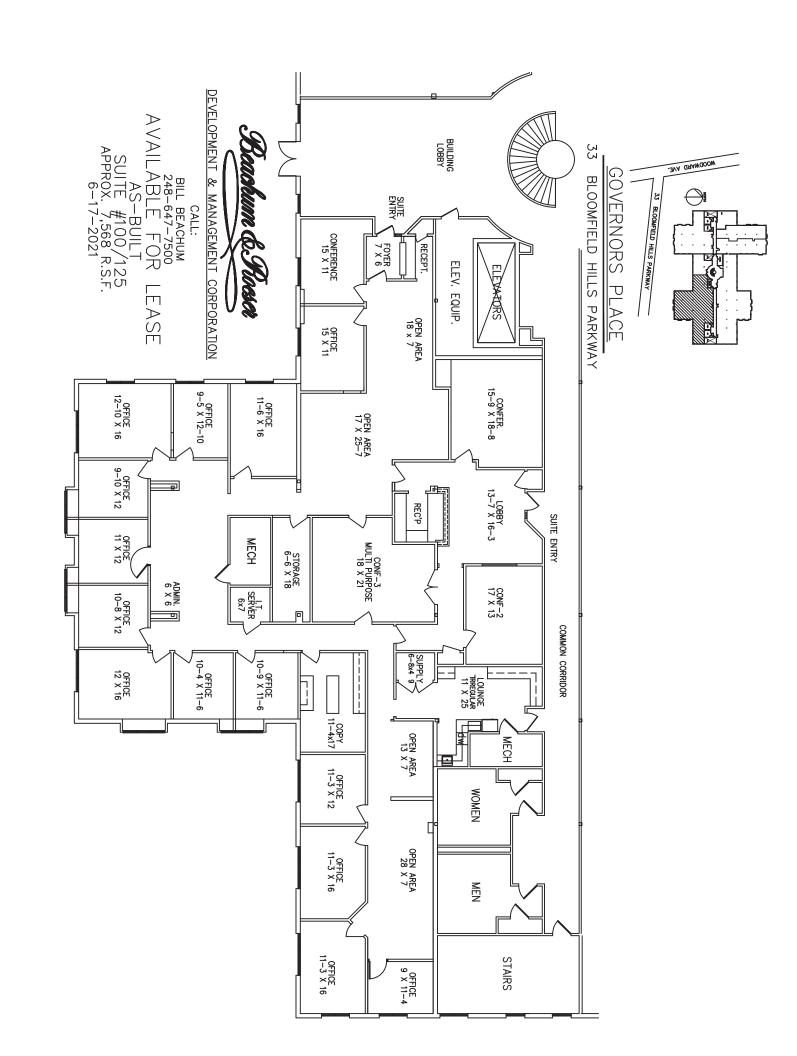

## Bloomfield Hills - Governor's Place Building - 7,568 Sq. Ft

## **PROPERTY ADDRESS:**

33 Bloomfield Hills Parkway Suite 125 Bloomfield Hills, MI 48304

**SUITE SIZE:** 7,568 Sq. Ft. **AVAILABLE:** Immediately **FLOORPLAN:** See page 2

LEASE RATE: \$25.00 PSF - general office

## **SUITE DESCRIPTION:**

Large 1st floor suite

- Two entrances with separate reception areas
- Large lobby with reception area
- 15 windowed offices
- 2 administrative areas
- 3 large conference rooms
- 3 large open areas
- An I.T. server room
- Storage room
- Supply room
- An employee lounge
- Private ladies lavatory
- Private men's lavatory