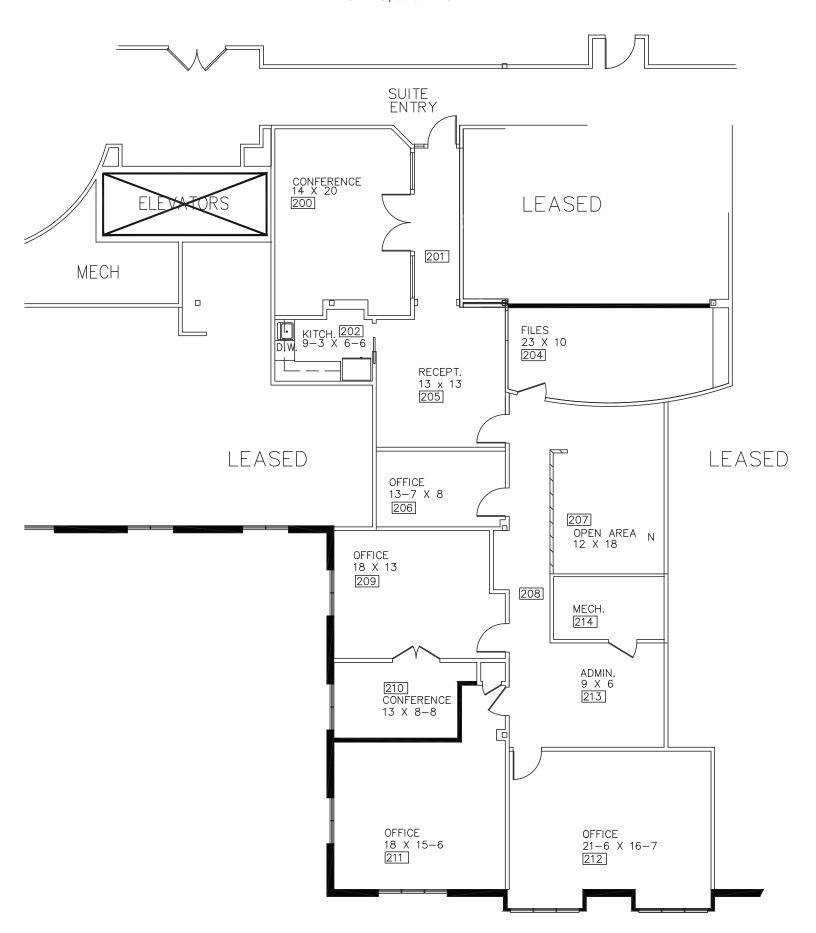

## Bloomfield Hills - Governor's Place Building - 3,060 Sq. Ft

## **PROPERTY ADDRESS:**

33 Bloomfield Hills Parkway Suite 290 Bloomfield Hills, MI 48304

SUITE SIZE: 3,060 Sq. Ft. AVAILABLE: Immediately FLOORPLAN: See page 2 LEASE RATE: Negotiable LEASE TERM: 5 year term DEMOGRAPHICS:

## **SUITE DESCRIPTION:**

- Reception area upon entry
- 2 conference rooms (one windowed)
- 2 windowed offices
- 2 non-windowed offices
- File room
- A large open area
- Admin area
- Kitchen

Other features include individual control over the HVAC; windows that open and plenty of convenient parking.