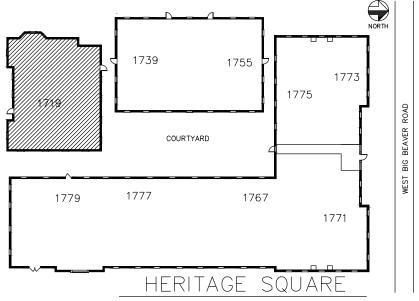

## **PROPERTY ADDRESS:**

1719 - 1779 West Big Beaver Rd. Troy, MI 48084

SUITE SIZE: 2,939 Sq. Ft. AVAILABLE: Immediately FLOORPLAN: See page 2 LEASE RATE: Negotiable LEASE TERM: 5 year term

**DEMOGRAPHICS:** *Oakland County, MI:* 

1719 WEST BIG BEAVER, TROY AVAILABLE FOR LEASE

APPROX. 2,939 SQ.FT.