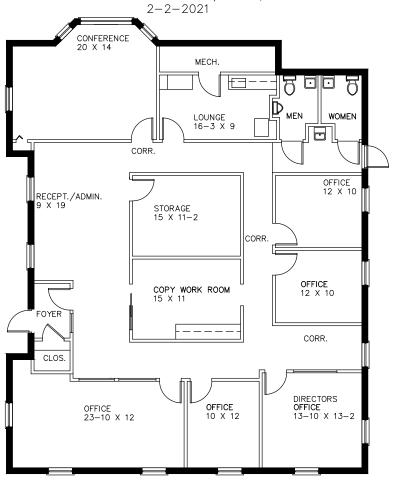

## **PROPERTY ADDRESS:**

1719 - 1779 West Big Beaver Rd. Troy, MI 48084

SUITE SIZE: 2,939 Sq. Ft. AVAILABLE: Immediately FLOORPLAN: See page 2 LEASE RATE: Negotiable LEASE TERM: 5 year term

**DEMOGRAPHICS:** *Oakland County, MI:* 

## SUITE DESCRIPTION:

- Large suite with very high signage visibility from Big Beaver Rd.
- Foyered entry into reception/admin area
- 2 corner windowed offices
- 3 windowed offices
- Large windowed conference room
- Copy work room
- Storage area
- Employee lounge with sink & counter
- Private in-suite lavatories
- Other features include: individual control over HVAC; windows that open and plenty of convenient parking.