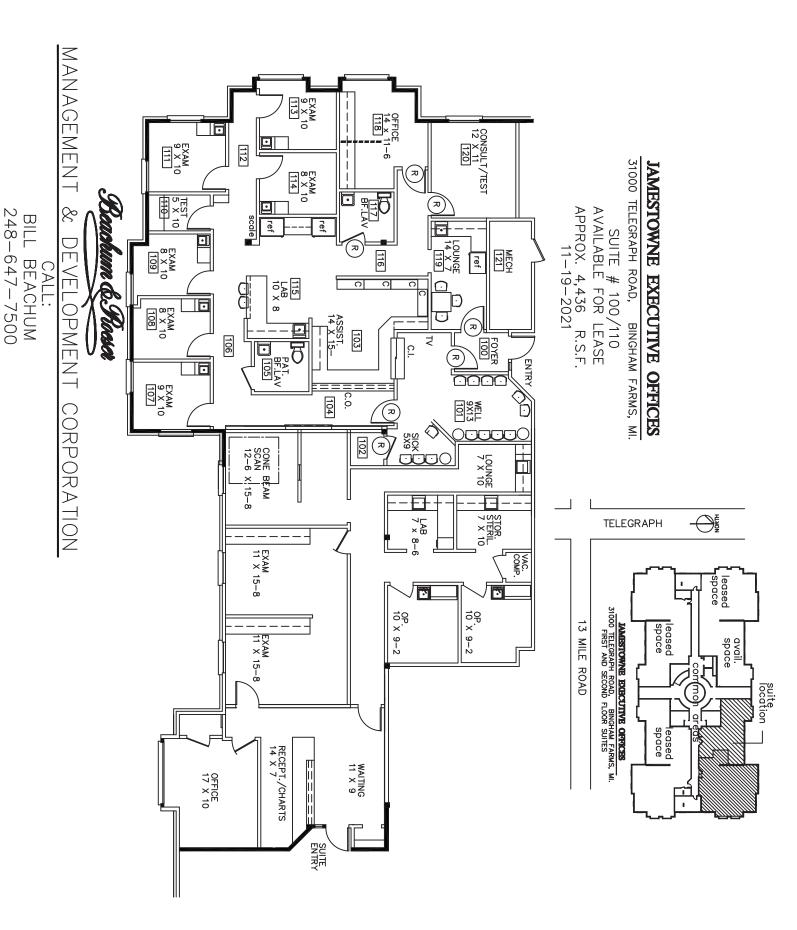

## **PROPERTY ADDRESS:**

31000 Telegraph Road Suite 100/110 combined Bingham Farms, MI 48025

SUITE SIZE: 4,636 Sq. Ft. AVAILABLE: January 2022 FLOORPLAN: See page 2 LEASE RATE: Negotiable LEASE TERM: 5 year term DEMOGRAPHICS:

## Medical Suite features:

- Two entries into suite. One with a waiting room/reception/charts area. Other entry has separate 'well' patient and 'sick' patient waiting areas.
- 10 exam rooms
- 2 windowed offices
- 2 consulting / test rooms
- A scanning room
- 2 labs
- 2 employee lounges with sink/countertop
- Admin area
- Private patient and employee lavatories
- Individual control over HVAC; windows that open and plenty of convenient parking.