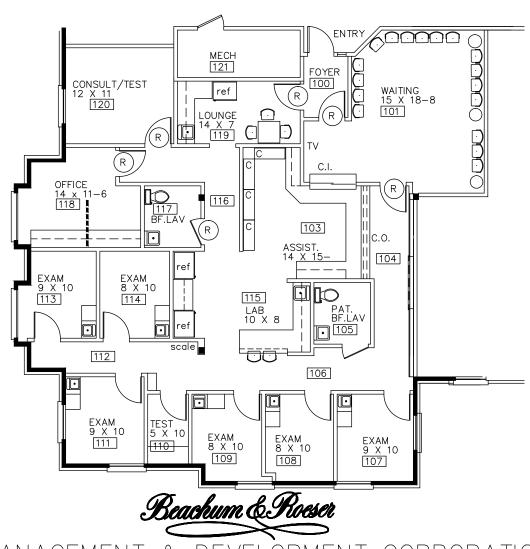

#### **SUITE DESCRIPTION:**

Medical Suite Available January 2022 Suite features:

- Foyered entry into spacious waiting area
- 6 exam rooms
- 1 large, corner, windowed office
- Consultation office
- Lab
- Test lab
- Employee lounge
- Charts & Assistant area
- Private restrooms for patients and staff

Other features include: individual control over HVAC; windows that open and plenty of convenient parking.

### JAMESTOWNE EXECUTIVE OFFICES

31000 TELEGRAPH ROAD, BINGHAM FARMS, MI.

SUITE # 100

AVAILABLE FOR LEASE

APPROX. 2,707 R.S.F.

9-22-21

MANAGEMENT & DEVELOPMENT CORPORATION

CALL: BILL BEACHUM 248-647-7500