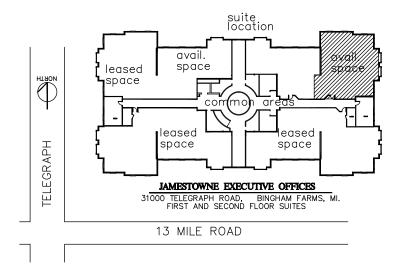

#### **PROPERTY ADDRESS:**

31000 Telegraph Road Suite 100 Bingham Farms, MI 48025

SUITE SIZE: 2,707 Sq. Ft. AVAILABLE: January 2022 FLOORPLAN: See page 2 LEASE RATE: Negotiable LEASE TERM: 5 year term

### JAMESTOWNE EXECUTIVE OFFICES

31000 TELEGRAPH ROAD, BINGHAM FARMS, MI.

SUITE # 100

AVAILABLE FOR LEASE

APPROX. 2,707 R.S.F.

9-22-21

MANAGEMENT & DEVELOPMENT CORPORATION

CALL: BILL BEACHUM 248-647-7500