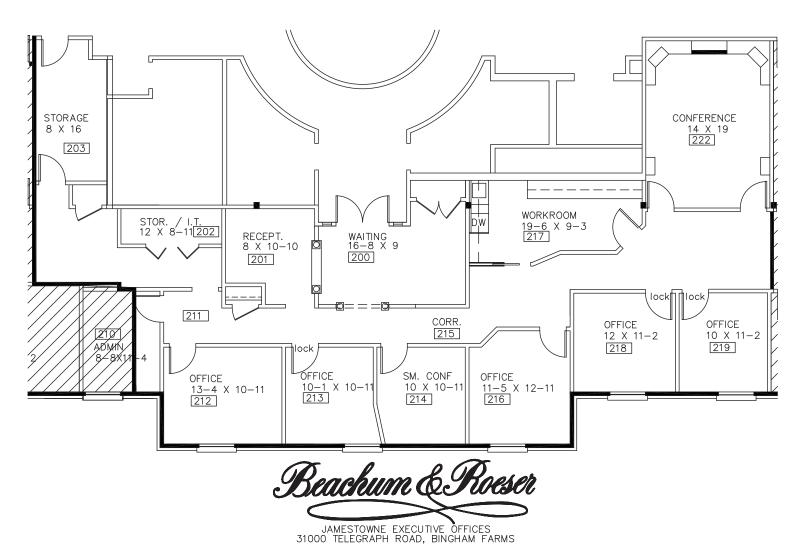

## **PROPERTY ADDRESS:**

31000 Telegraph Road Suite 200 Bingham Farms, MI 48025

SUITE SIZE: 2,690 Sq. Ft. AVAILABLE: Immediately FLOORPLAN: See page 2 LEASE RATE: Negotiable LEASE TERM: Negotiable DEMOGRAPHICS:

Median house value (2015): \$361,500

Large, beautiful 2nd floor suite available Suite features:

- Entrance into large waiting area with window reception
- 5 windowed offices
- 1 large conference room
- Admin office
- Large meeting room with 3-step platforms
- File room
- Work room
- Storage/IT room
- Spacious breakroom and cubicle areas- up to eight(8) cubes possible

## JAMESTOWNE EXECUTIVE OFFICES

31000 TELEGRAPH ROAD, BINGHAM FARMS, MI.

APPROX. 2,690 R.S.F.