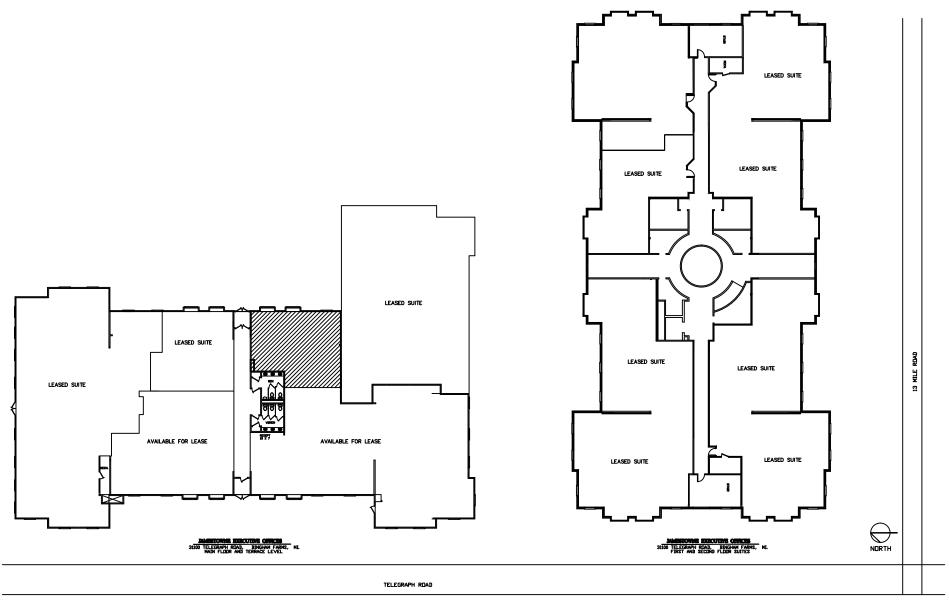

# JAMESTOWNE EXECUTIVE OFFICES

31100 TELEGRAPH ROAD, BINGHAM FARMS, MI.

AVAILABLE FOR LEASE SUITE #210 APPROX. 1,320 R.S.F. 10-2-2020

# PARTIAL FIRST FLOOR PLAN

Beachum & Roeset

DEVELOPMENT AND MANAGEMENT COMPANY

FOR INFORMATION CALL: BILL BEACHUM 248-647-7500