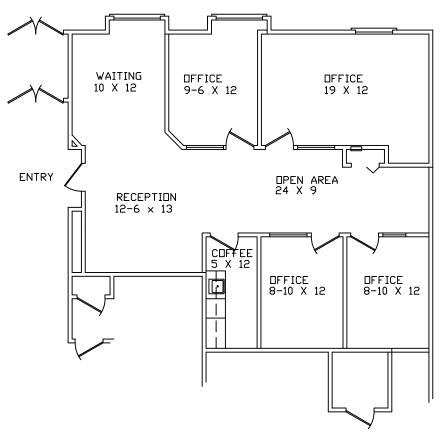

#### **SUITE DESCRIPTION:**

Nice office available in the beautiful Jamestowne Professional Office building.

Suite features:

- 2 windowed offices
- 2 non-windowed offices
- Nice, large reception area upon entry
- A nice waiting area
- An employee coffee room with sink and countertop.

Other features include: windows that open; individual control over HVAC and plenty of convenient parking.