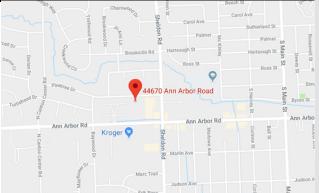

## **PROPERTY ADDRESS:**

44670 Ann Arbor Road Suite E

Plymouth, MI 48170

SUITE SIZE: 1,135 Sq. Ft. AVAILABLE: Immediately FLOORPLAN: See page 2 LEASE RATE: Negotiable LEASE TERM: Negotiable DEMOGRAPHICS: