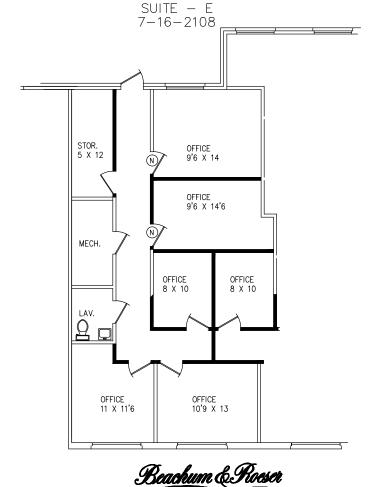

## **PROPERTY ADDRESS:**

44670 Ann Arbor Road Suite E

Plymouth, MI 48170

SUITE SIZE: 1,135 Sq. Ft. AVAILABLE: Immediately FLOORPLAN: See page 2 LEASE RATE: Negotiable LEASE TERM: Negotiable DEMOGRAPHICS:

Plymouth, MI:

Population (2005): 1,214,361

Median household income (2005): \$64,022 Median house value (2005): \$245,269 SUITE DESCRIPTION:
Suite features: 3 windowed offices; 3 non-windowed offices; a storage room and a private lavatory. Other features include: windows

that open; individual control over the HVAC

and plenty of convenient parking.

PINEHURST EXECUTIVE OFFICES
44670 ANN ARBOR ROAD
PLYMOUTH, MICHIGAN
AVAILABLE FOR LEASE
APPROX. 1,135 SQ.FT.

DEVELOPMENT & MANAGEMENT CORPORATION