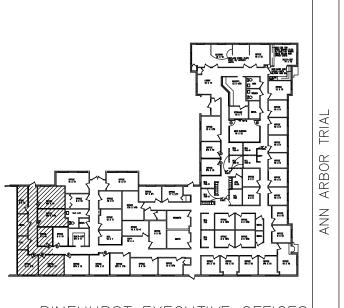

that open; individual control over the HVAC

and plenty of convenient parking.

PINEHURST EXECUTIVE OFFICES
44670 ANN ARBOR ROAD
PLYMOUTH, MICHIGAN
AVAILABLE FOR LEASE
APPROX. 1,135 SQ.FT.

DEVELOPMENT & MANAGEMENT CORPORATION